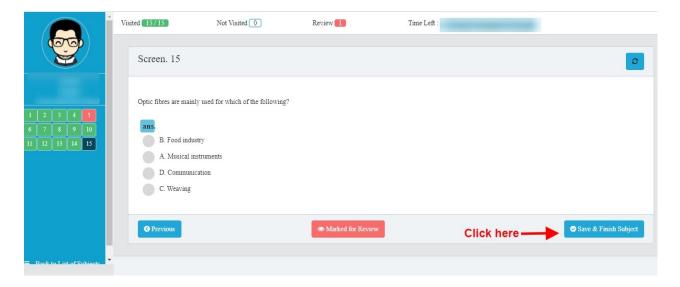

You can go back to the previous question by clicking on the "**PREVIOUS**" button as shown in the screenshot below.

Once you complete all the questions, click the "Save & Finish" button and proceed to submit the paper.