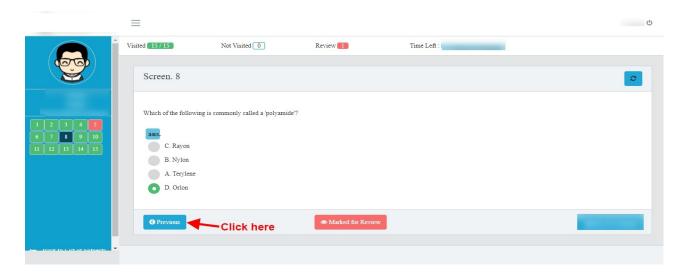

You can go back to the previous question by clicking on the "**PREVIOUS**" button as shown in the screenshot below.

Once you complete all the questions, click the "Save & Finish" button and proceed to submit the paper.