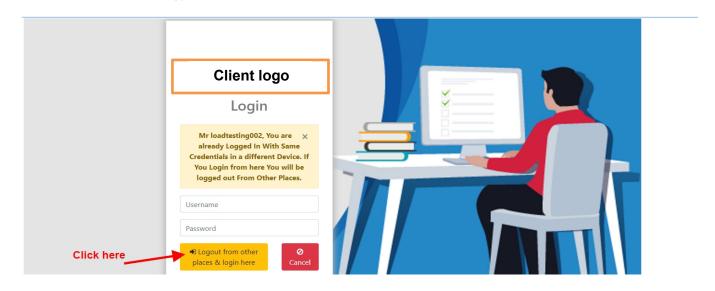

Login with your user id and password provided to you on your email .

Please note: Single login from any one device is allowed. If you have already Logged IN from any other device, then log out from that device first and try to login from the current device.