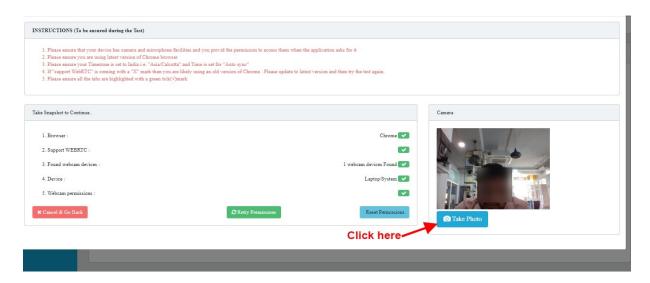

After successful checking of your desktop/laptop/mobile camera and browser, you will find all the five options in the below are \_\_\_\_\_\_ marked. In case any option/s are marked \_\_\_\_\_\_, please read the respective instruction point written at the top of the screen and follow the process. Your photo will appear in the camera box. Click on the "TAKE PHOTO" button for verification and that will allow you to proceed for the exam.