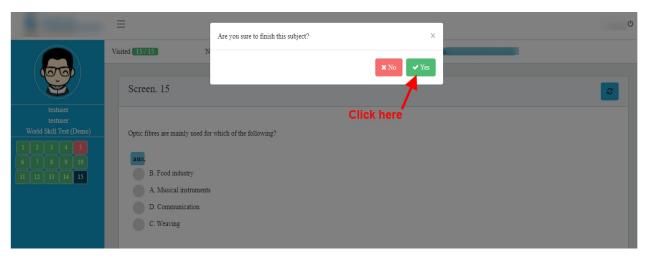

Once you click on save and finish subject system will prompt a message "Are you sure to finish this subject". Click on Yes and submit which will bring you back to the listing page.

Make sure after finishing the compulsory paper you have to attempt ONE out of the various optional/discipline paper.