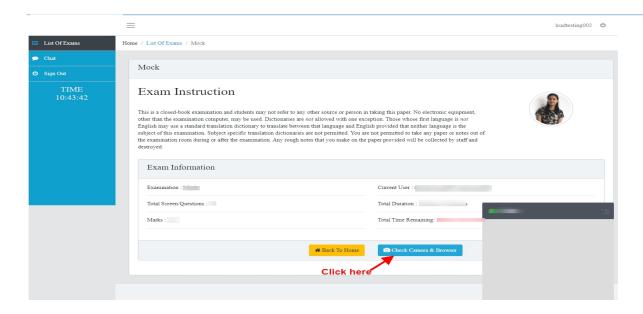

PLEASE READ ALL THE INSTRUCTIONS CAREFULLY BEFORE STARTING THE EXAM.
AFTER LOGIN THE BELOW PAGE WILL APPEAR ON YOUR SCREEN AS PER YOUR DATA.

After selecting your subject, the below page will appear on the screen for the first time to check your photo identity and allow you to enter in the online examination. Click on the "Check Camera & Browser" button".