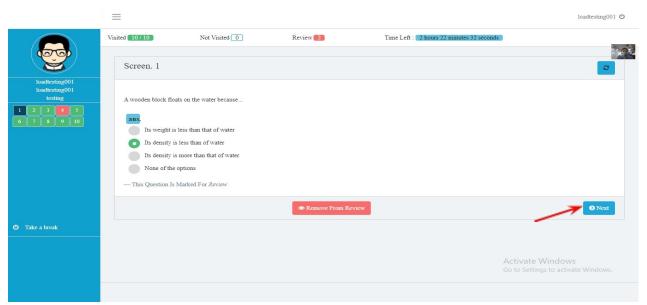

Click on the answer as per your choice and click on the "**NEXT**" button as shown in the screenshot below.

To navigate to the next question, you can also click on the question number panel on the left side as shown in the screenshot below. To go to Ques no.8 click on "8" on the left panel and then you will be able to see Question no. 8.

You can go back to the previous question by clicking on the "**PREVIOUS**" button as shown in the screenshot below.

Once you complete all the questions, click the "Save & Finish" button and proceed to submit the paper.