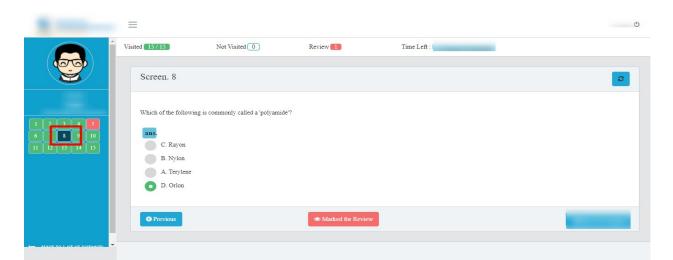

Click on the answer as per your choice and click on the "**NEXT**" button as shown in the screenshot below.

To navigate to the next question, you can also click on the question number panel on the left side as shown in the screenshot below. To go to Ques no.8 click on "8" on the left panel and then you will be able to see Question no. 8.