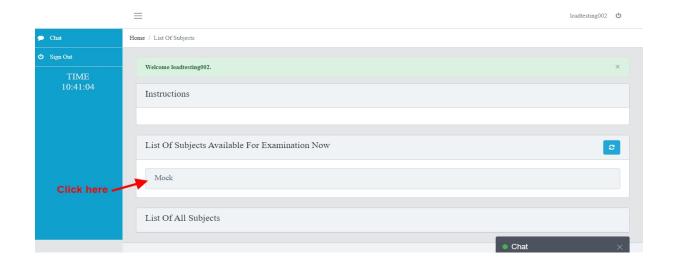

PLEASE READ ALL THE INSTRUCTIONS CAREFULLY BEFORE STARTING THE EXAM.
AFTER LOGIN THE BELOW PAGE WILL APPEAR ON YOUR SCREEN AS PER YOUR DATA.

After selecting your subject, the below page will appear on the screen for the first time to check your photo identity and allow you to enter in the online examination. Click on the "Check Camera & Browser" button".