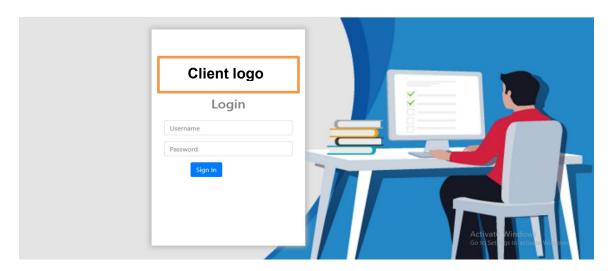

Click on the link <a href="https://ggu.ucanapply.com/">https://ggu.ucanapply.com/</a> using latest google chrome browser. After clickingthe link, you will be redirected to the Login Page as shown in the screenshot below.