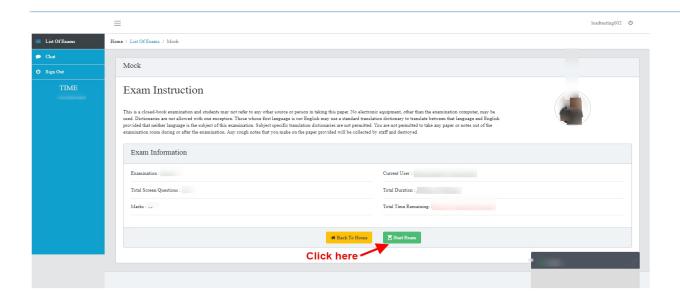

Please note that uploading photos may take some time (as per your internet connection speed and bandwidth). Please do not refresh or move out from the screen until it gets 100% completed.

Now click on the "**Set Second Device**" and scan the displayed QR using the mobile phone by using the UCanAssess app.